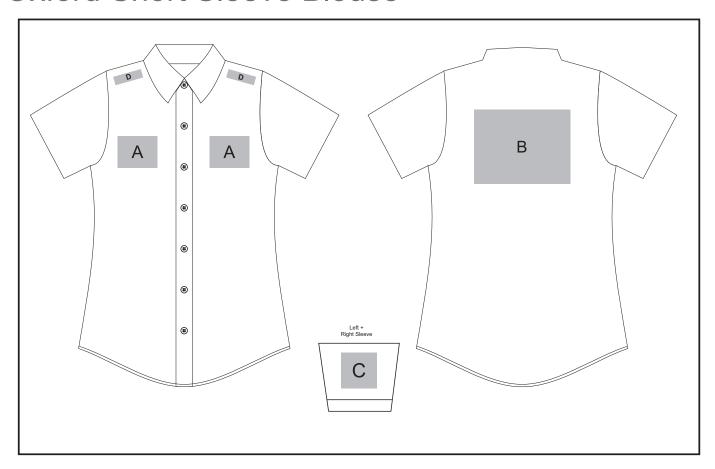

# Oxford Short Sleeve Blouse

## **Need to know:**

- Includes 1 Position Digital Transfer (setup fee applies)
- Cannot guarantee a 100% straight branding on any clothing item with check or stripe detail
- **DTC/EMB** inclusive Parameters: Left/Right Chest or Back = 100mm x 100mm
- Please note Pos D will be branded +/- 20mm from the top seam

### **Position A**

- 1. Embroidery (EMB) 9 colours Size: 100mm wide x 80mm high
- 2. Screen Print (SA) 1 colours Size: 100mm wide x 80mm high
- 3. Digital Transfer Clothing (DTC) Full colour Size: 100mm wide x 80mm high

### **Position C**

- 1. Embroidery (EMB) 9 colours Size: 80mm diameter
- 2. Screen Print (SA) 1 colours Size: 60mm wide x 60mm high
- 3. Digital Transfer Clothing (DTC) Full colour Size: 80mm wide x 80mm high

#### **Position B**

- 1. Embroidery (EMB) 9 colours Size: 200mm wide x 200mm high
- 2. Screen Print (SA) 1 colours Size: 260mm wide x 200mm high
- 3. Digital Transfer Clothing (DTC) Full colour Size: 210mm wide x 148mm high

### **Position D**

1. Digital Transfer Clothing (DTC) - Full Colour Size: 70mm wide x 20mm high